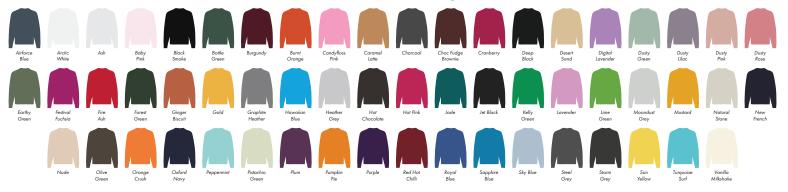

Airforce Arctic Blue White Ash Boby Fink Smoke Green Burgundy Burnt Condyfloss Coramel Charcoal Choc Fudge Cranberry Deep Black Sond Lovender Green User Green Blue Howaitan Healther Grey Chocolate Blue Jade Jet Black Green Rounder Green Rounder Grey Mustard Notatral New French