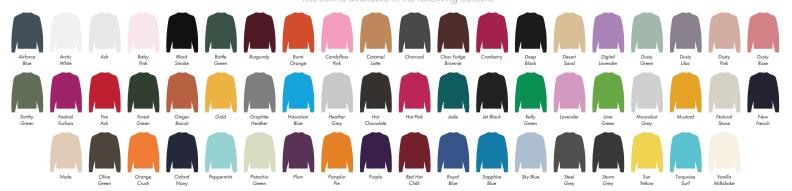

Airforce Arctic Blue White Ash Boby Fink Smoke Green Burgundy Burnt Condyfloss Coramel Charcoal Choc Fudge Cranberry Deep Black Sond Lovender Green User Green Blue Howaitan Healther Grey Chocolate Blue Jade Jet Black Green Rounder Green Rounder Grey Mustard Notatral New French