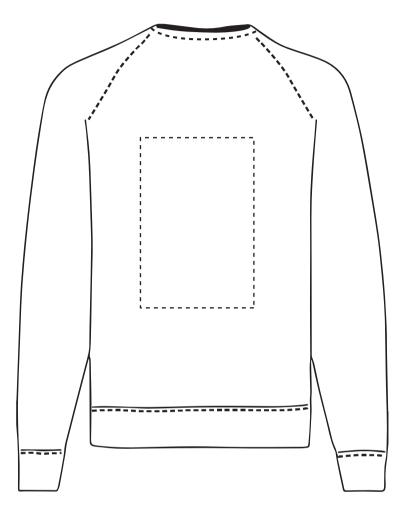

#### **PANTONE REFERENCE(S)**

Full colour printing

The dashed line is to demonstrate print area and will not appear on your printed item

ARTWORK SCALE 15%