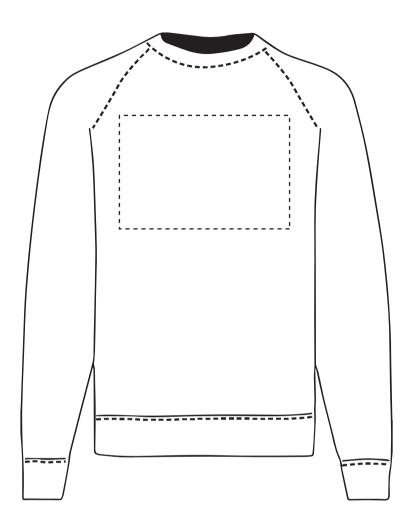

#### **PANTONE REFERENCE(S)**

Full colour printing

The dashed line is to demonstrate print area and will not appear on your printed item

ARTWORK SCALE 15%

# Product Image for visualisation - colours may vary