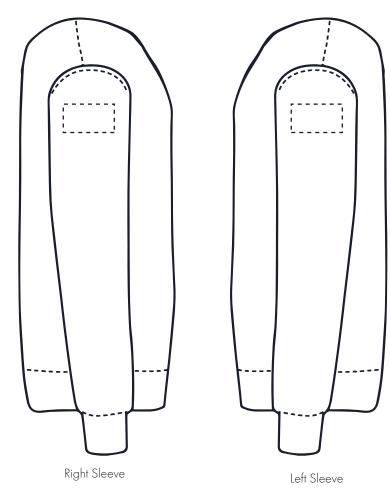

nts, spelling, print colours, print size, print position, product, product colour and quantity.



| ARTWORK SCALE 100%  Max print area 90mm x 50mm |      |
|------------------------------------------------|------|
|                                                | -    |
|                                                |      |
|                                                | <br> |
| <u></u>                                        | ,    |
|                                                |      |

**PRINTING CONCERNS: PRINT MAY DISCOLOUR** 

# PRODUCT INFO: DUE TO THE NATURE OF THE PRODUCT THE PRINT POSITION MAY VARY BY 2 - 3 MM

#### **PANTONE REFERENCE(S)**

Full colour printing

The dashed line is to demonstrate print area and will not appear on your printed item

ARTWORK SCALE 15%







# PLEASE NOTE:

- All colours including print and product are for visual purposes only and should not be regarded as the actual colour of the product and print.
- Some products may vary from batch to batch and may differ from previous orders.
- The colour and texture of a product can also have an effect on the final print colour.
- By approving this order we accept that you understand these terms.

1. Your order will not go in to print and production time cannot be confirmed, unless artwork has been approved via the online system.

To proceed, please approve visual via the online system.

- 2. Once printed, artwork cannot be amended, mistakes must be rectified at visual stage.
- 3. Claims for faulty goods will be honoured, only if the goods are returned to us. We will not issue credi