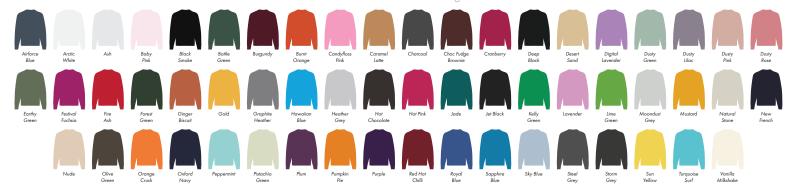

Airforce Arctic Blue White Ash Boby Fink Smoke Green Burgundy Burnt Condyfloss Coramel Charcoal Choc Fudge Cranberry Deep Black Sond Lovender Green User Green Blue Howaitan Healther Grey Chocolate Blue Jade Jet Black Green Rounder Green Rounder Grey Mustard Notatral New French