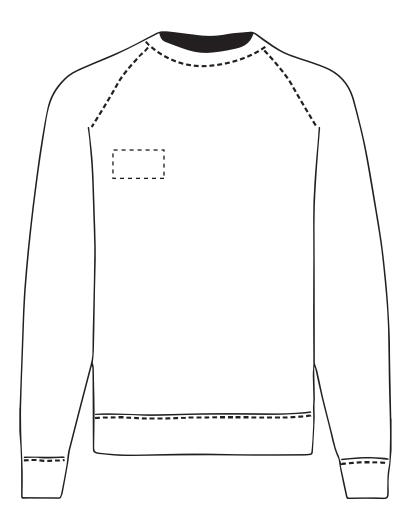

| ARTWORK SCALE 100%  Max print area 90mm x 50mm |      |
|------------------------------------------------|------|
|                                                | -    |
|                                                |      |
|                                                | <br> |
| <u></u>                                        | ,    |
|                                                |      |