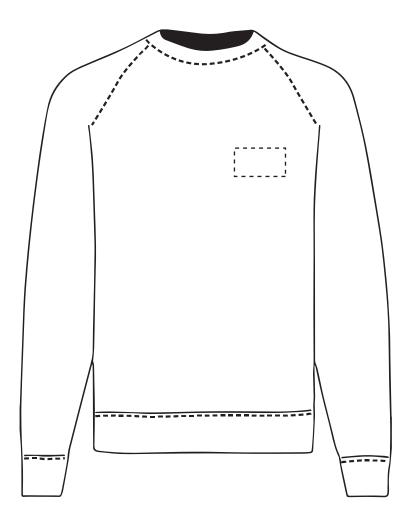

#### **PANTONE REFERENCE(S)**

Full colour printing

The dashed line is to demonstrate print area and will not appear on your printed item

ARTWORK SCALE 15%

| ARTWORK SCALE 100%  Max print area 90mm x 50mm |      |
|------------------------------------------------|------|
|                                                | -    |
|                                                |      |
|                                                | <br> |
| <u></u>                                        | ,    |
|                                                |      |