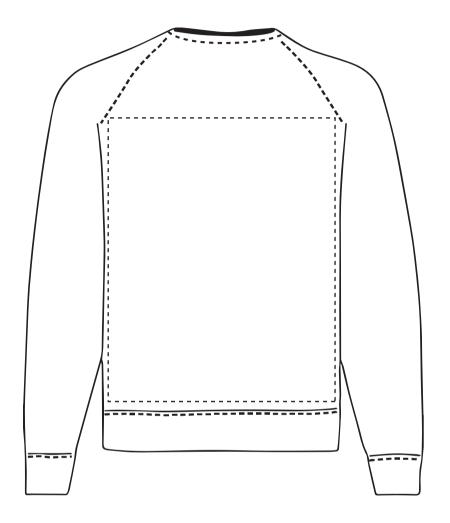

#### **PANTONE REFERENCE(S)**

Full colour printing

The dashed line is to demonstrate print area and will not appear on your printed item

ARTWORK SCALE 15%