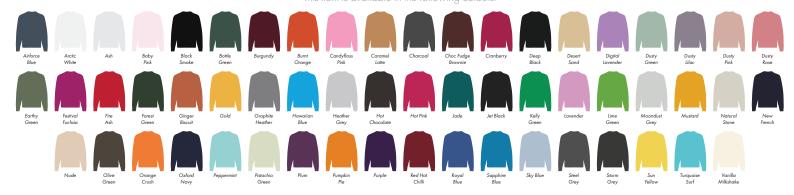

Airforce Arctic Blue White Ash Boby Fink Smoke Green Burgundy Burnt Condyfloss Coramel Charcoal Choc Fudge Cranberry Deep Black Sond Lovender Green User Green Blue Howaitan Healther Grey Chocolate Blue Jade Jet Black Green Rounder Green Rounder Grey Mustard Notatral New French